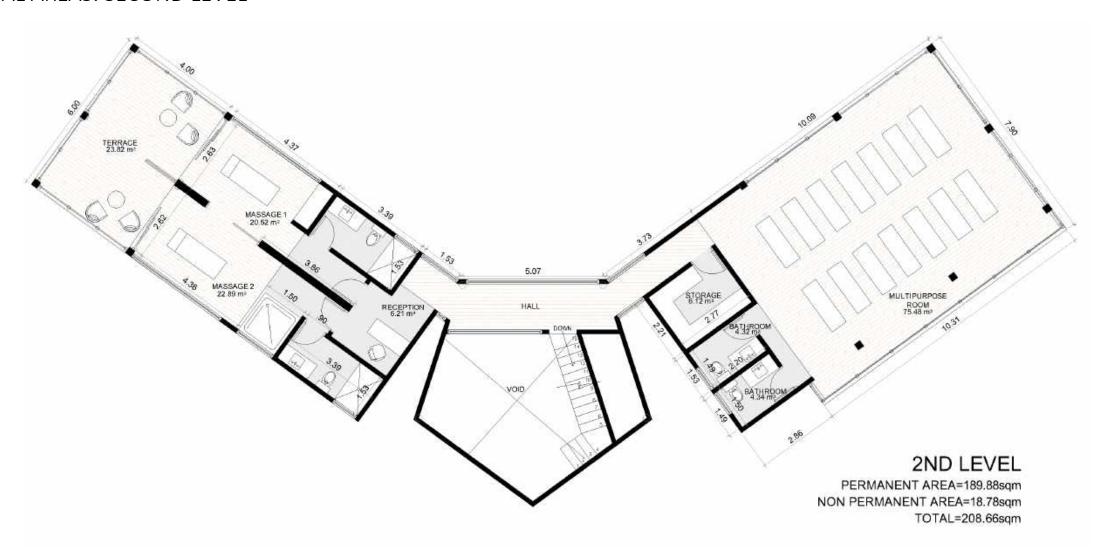

### LAYOUTS

SOCIAL AREAS: SECOND LEVEL

#### **AMENITIES**

Gym/Sauna

Multi-Purpose Yoga Studio/ Spa Treatment Room

**Bird Watching Tower** 