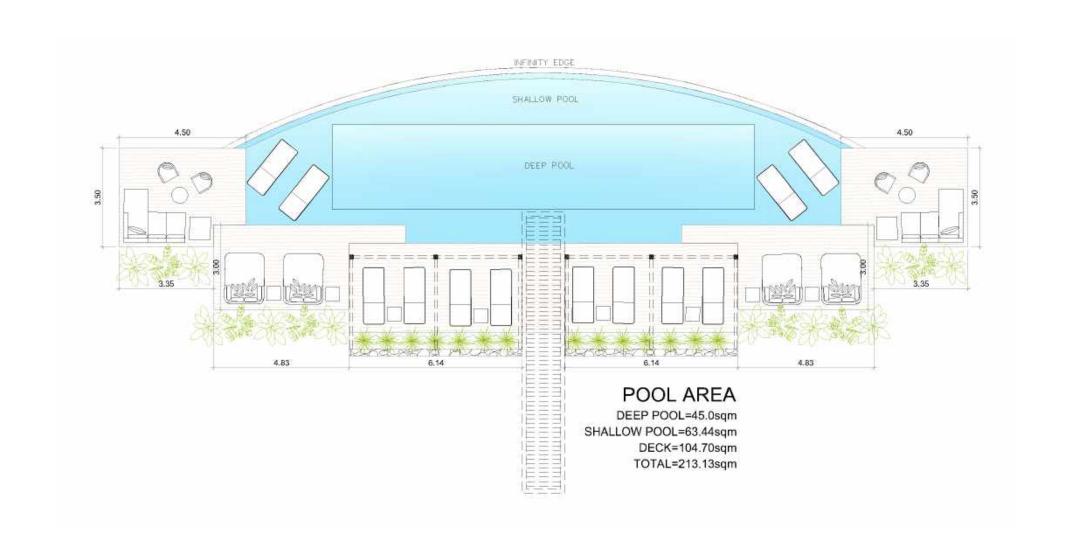

s moved to central unit. An extra daybed can be added Central Unit C

Side Unit B

Kitchenette is moved to central unit. An extra daybed can be added

#### ALTERNATE INTERIOR LAYOUT OPTIONS

Living Module Bedroom Module

## 7.66 LIVING ROOM/KITCHEN 26.00m² BATHROOM 8.20m<sup>3</sup> .94 3.73 1.50 LIVING/DINING MODULE C WITH **FULL** BATHROOM

## LIVING/DINING MODULE C



LIVING/DINING MODULE C WITH HALF BATHROOM

# 6.19 TERRACE 13.71 m<sup>2</sup> BEDROOM 23.27 m² BATHROOM 9.61m²

**INTEGRATED** KITCHENETTE

#### SIDE BEDROOM MODULE A&B



PLEASE LET US KNOW WHICH ONE IS YOUR PREFERRED OPTION?























### COMMON AREAS

#### **AMENITIES**









Gym/Sauna



Multi-Purpose Yoga Studio/ Spa Treatment Room



**Bird Watching Tower** 

### LAYOUTS

SOCIAL AREAS: POOL & LOUNGE



# MOODBOARD POOL & LOUNGE







### LAYOUTS

SOCIAL AREAS: FIRST LEVEL



### LAYOUTS

SOCIAL AREAS: SECOND LEVEL



## MOODBOARD

SOCIAL AREAS