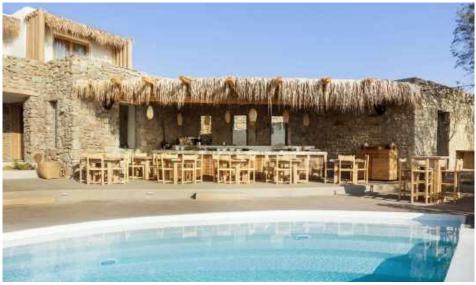

#### ALTERNATE INTERIOR LAYOUT OPTIONS

Living Module Bedroom Module

## 7.66 LIVING ROOM/KITCHEN 26.00m² BATHROOM 8.20m<sup>3</sup> .94 3.73 1.50 LIVING/DINING MODULE C WITH **FULL** BATHROOM

## LIVING/DINING MODULE C



LIVING/DINING MODULE C WITH HALF BATHROOM

# 6.19 TERRACE 13.71 m<sup>2</sup> BEDROOM 23.27 m² BATHROOM 9.61m²

**INTEGRATED** KITCHENETTE

#### SIDE BEDROOM MODULE A&B



PLEASE LET US KNOW WHICH ONE IS YOUR PREFERRED OPTION?























### COMMON AREAS

#### **AMENITIES**









Gym/Sauna



Multi-Purpose Yoga Studio/ Spa Treatment Room



**Bird Watching Tower** 

### LAYOUTS

SOCIAL AREAS: POOL & LOUNGE



# MOODBOARD POOL & LOUNGE







### LAYOUTS

SOCIAL AREAS: FIRST LEVEL



### LAYOUTS

SOCIAL AREAS: SECOND LEVEL



## MOODBOARD

SOCIAL AREAS