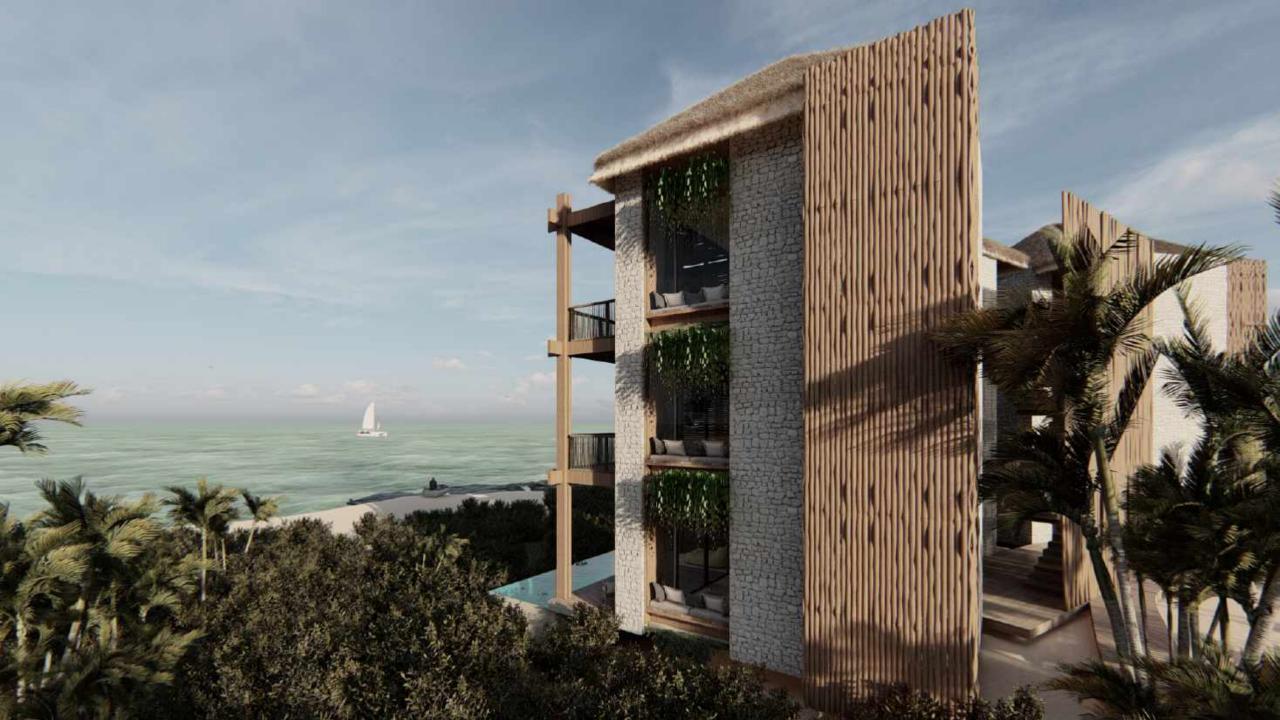

## STUDIO UNITS

PLAN

All Beach front

3 Story buildings with up to 9 rooms each

36 rooms in phase 1, with more planned in phase 2

Flexible modules adaptable for 3 different scenarios

# STUDIO UNITS CHARACTERISTICS

King bed

Plunge pool on ground floor units

#### **BUILDING FOOTPRINT**

#### DOUBLE WOOD COLUMN

The Building is composed of 2 side units and 1 central units.

All units have the same area.