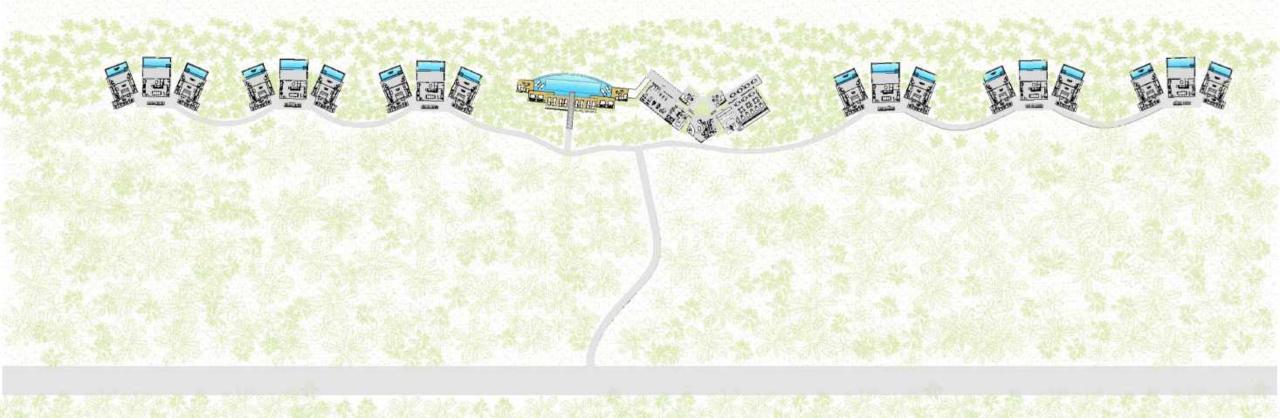

#### MASTERPLAN

## STUDIO UNITS

PLAN

All Beach front

3 Story buildings with up to 9 rooms each

36 rooms in phase 1, with more planned in phase 2

Flexible modules adaptable for 3 different scenarios