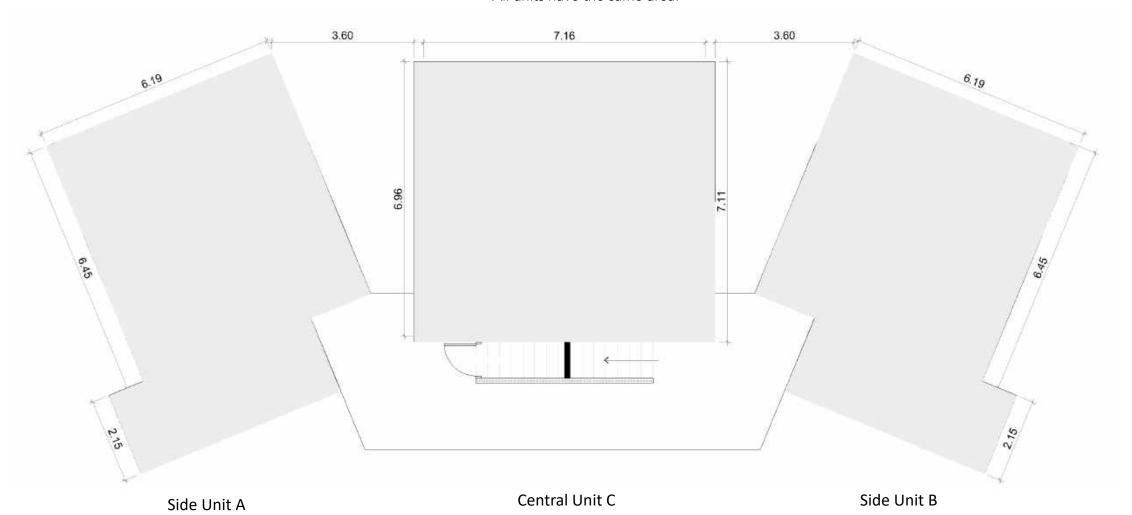

#### **BUILDING FOOTPRINT**

#### DOUBLE WOOD COLUMN

The Building is composed of 2 side units and 1 central units.

All units have the same area.