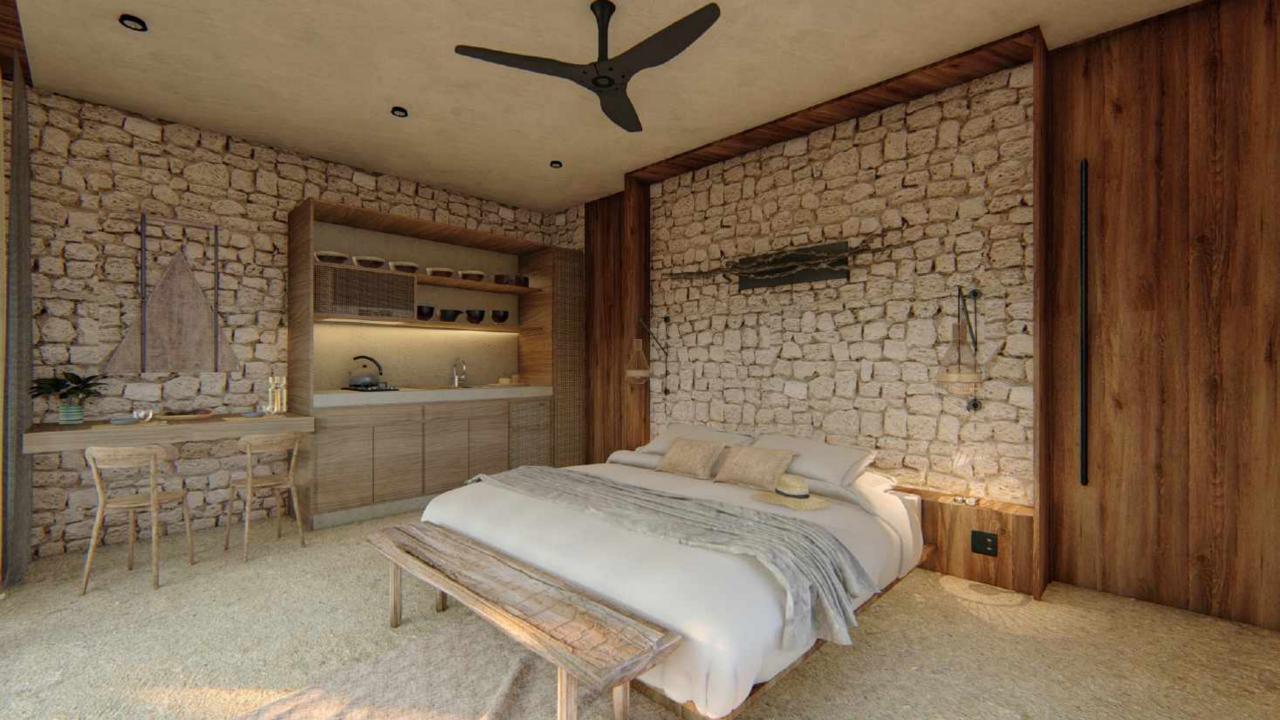

# STUDIO UNITS CHARACTERISTICS

King bed

Plunge pool on ground floor units

# 6.19 TERRACE 13.71 m<sup>2</sup> BEDROOM 23.27 m² BATHROOM 9.61m²

**INTEGRATED** KITCHENETTE