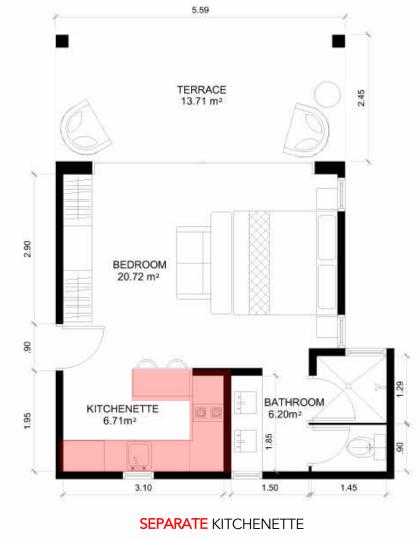

# 6.19 TERRACE 13.71 m<sup>2</sup> BEDROOM 23.27 m² BATHROOM 9.61m²

**INTEGRATED** KITCHENETTE

#### SIDE BEDROOM MODULE A&B

PLEASE LET US KNOW WHICH ONE IS YOUR PREFERRED OPTION?