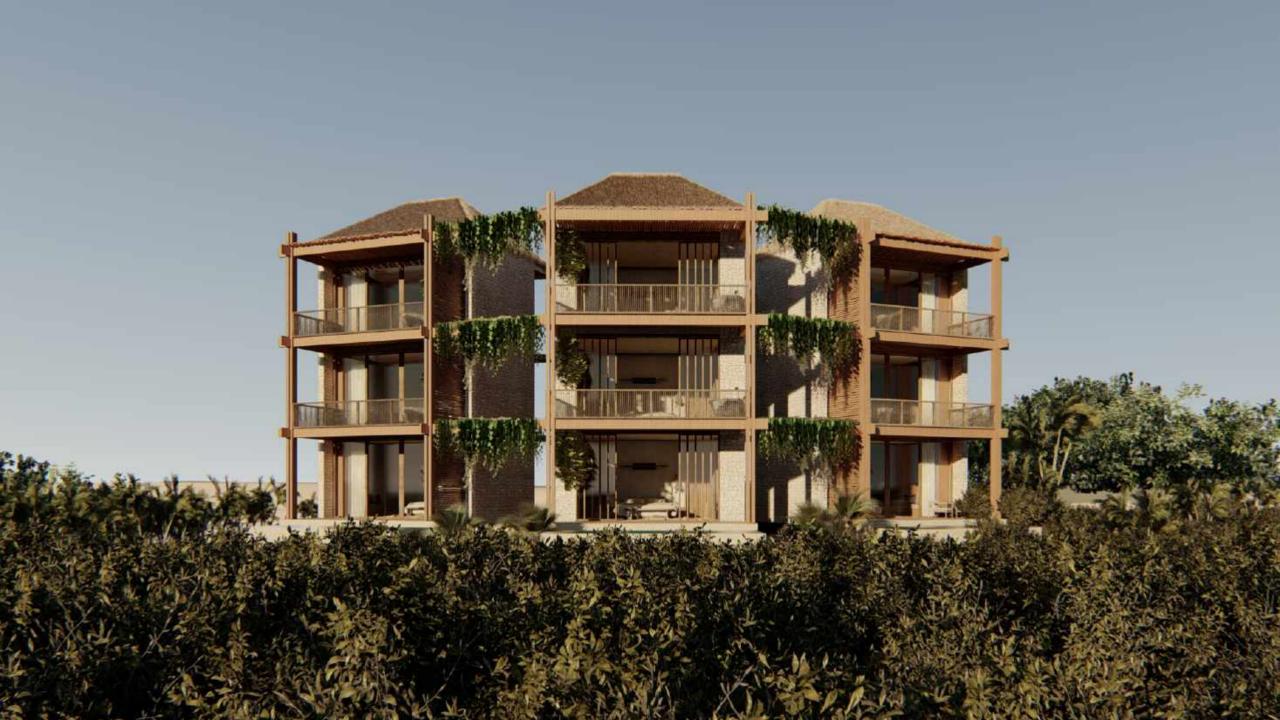

## STUDIO UNITS

PLAN

All Beach front

3 Story buildings with up to 9 rooms each

36 rooms in phase 1, with more planned in phase 2

Flexible modules adaptable for 3 different scenarios

# STUDIO UNITS CHARACTERISTICS

King bed

Plunge pool on ground floor units

#### **BUILDING FOOTPRINT**

#### DOUBLE WOOD COLUMN

The Building is composed of 2 side units and 1 central units.

All units have the same area.