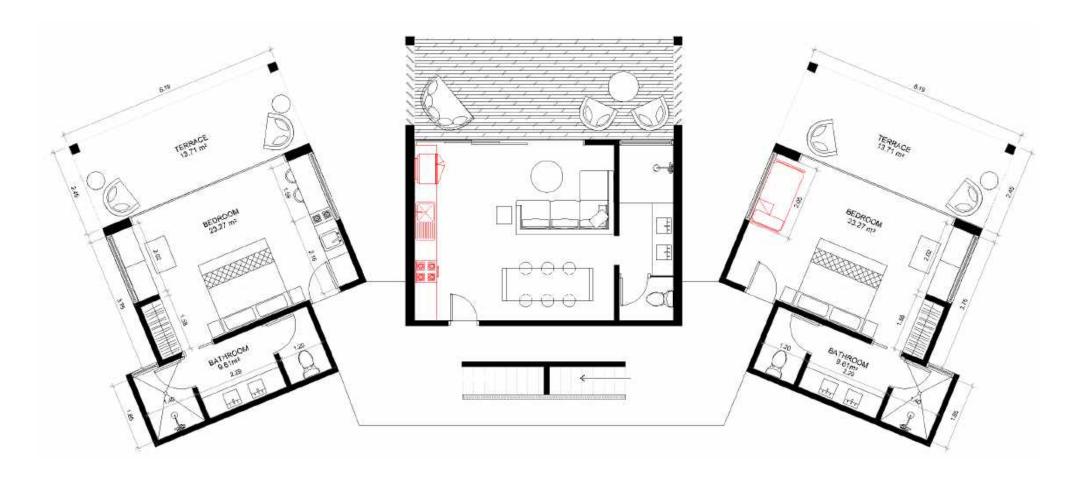

## STUDIO UNITS

PLAN

All Beach front

3 Story buildings with up to 9 rooms each

36 rooms in phase 1, with more planned in phase 2

Flexible modules adaptable for 3 different scenarios

#### DOUBLE WOOD COLUMN

The Building is composed of 2 side units and 1 central units.

All units have the same area.

#### SCENARIO 1