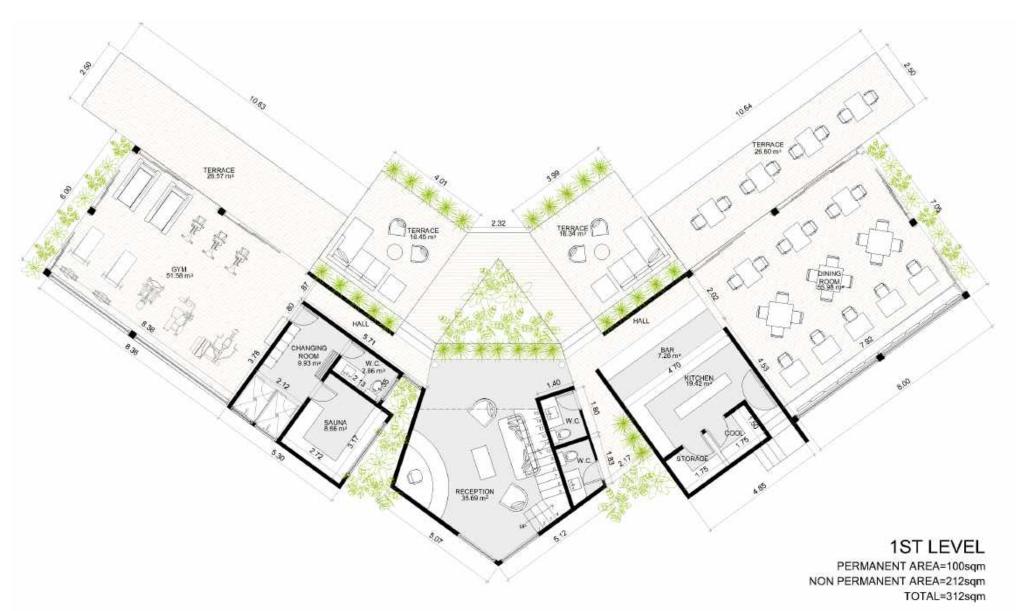

Unit B

Kitchenette is moved to central unit. An extra daybed can be added

#### ALTERNATE INTERIOR LAYOUT OPTIONS

Living Module Bedroom Module

## 7.66 LIVING ROOM/KITCHEN 26.00m² BATHROOM 8.20m<sup>3</sup> .94 3.73 1.50 LIVING/DINING MODULE C WITH **FULL** BATHROOM

## LIVING/DINING MODULE C



LIVING/DINING MODULE C WITH HALF BATHROOM

# 6.19 TERRACE 13.71 m<sup>2</sup> BEDROOM 23.27 m² BATHROOM 9.61m²

**INTEGRATED** KITCHENETTE

#### SIDE BEDROOM MODULE A&B



PLEASE LET US KNOW WHICH ONE IS YOUR PREFERRED OPTION?























### COMMON AREAS

#### **AMENITIES**









Gym/Sauna



Multi-Purpose Yoga Studio/ Spa Treatment Room



**Bird Watching Tower** 

### LAYOUTS

SOCIAL AREAS: POOL & LOUNGE



# MOODBOARD POOL & LOUNGE







### LAYOUTS

SOCIAL AREAS: FIRST LEVEL



### LAYOUTS

SOCIAL AREAS: SECOND LEVEL



## MOODBOARD

SOCIAL AREAS