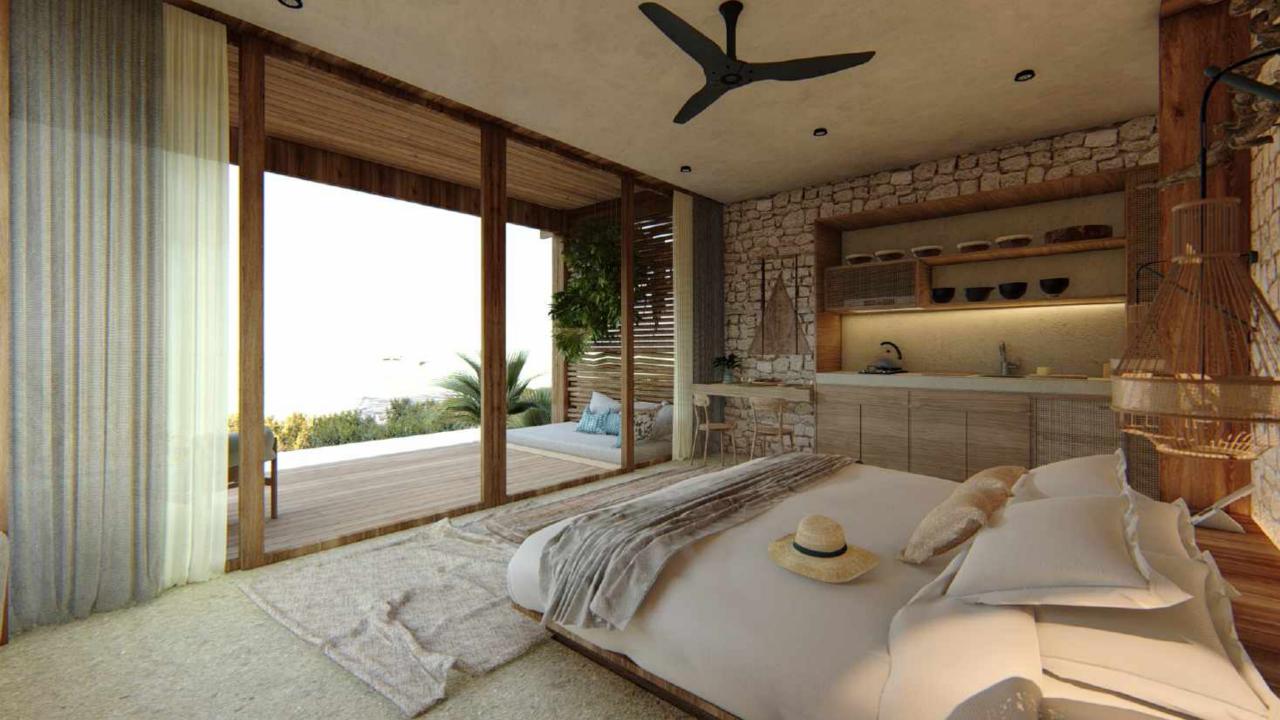

## MATERIALS

INTERIOR

# 6.19 TERRACE 13.71 m<sup>2</sup> BEDROOM 23.27 m² BATHROOM 9.61m²

**INTEGRATED** KITCHENETTE