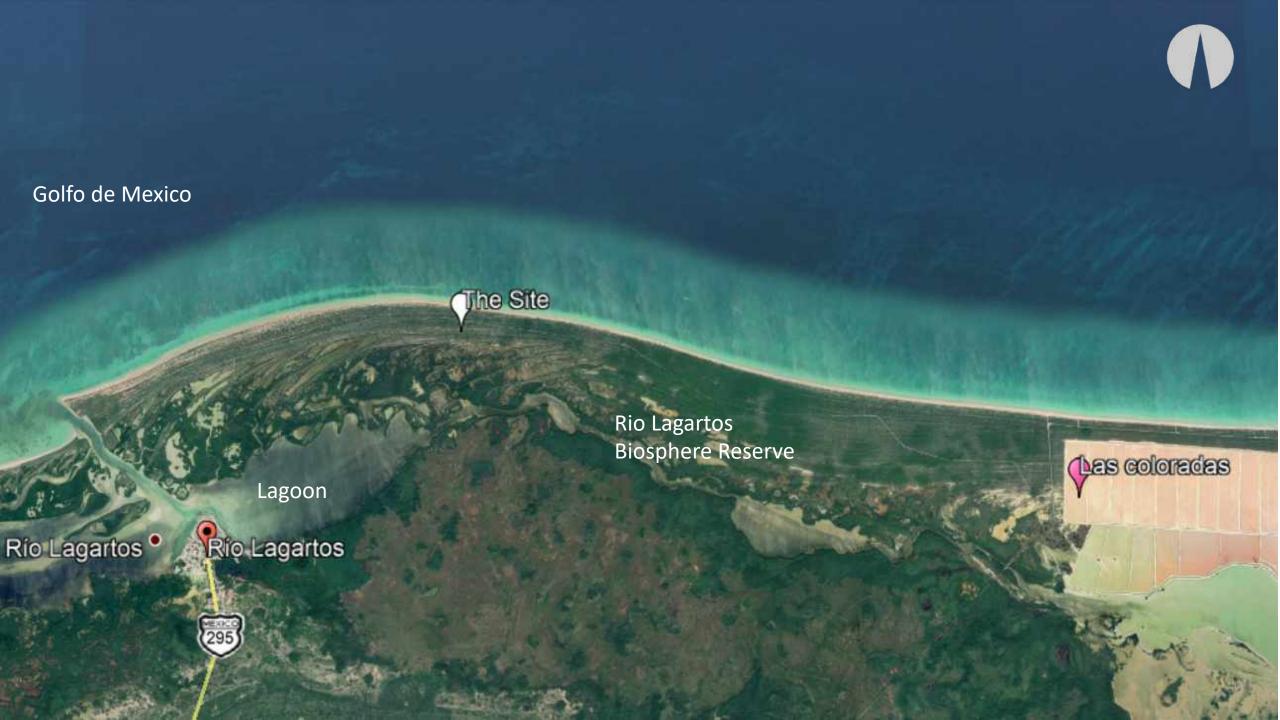

#### THE SITE

#### THE LAND

20 Hectare property with 500 meters of white sand beaches in the remote, pristine Rio Lagartos

National Park

#### PRIVILEGED LOCATION

The bio-reserve protects nearly 60,000 hectares of forest, dunes, mangroves, beaches and the largest estuary (70km) in the Yucatan peninsula