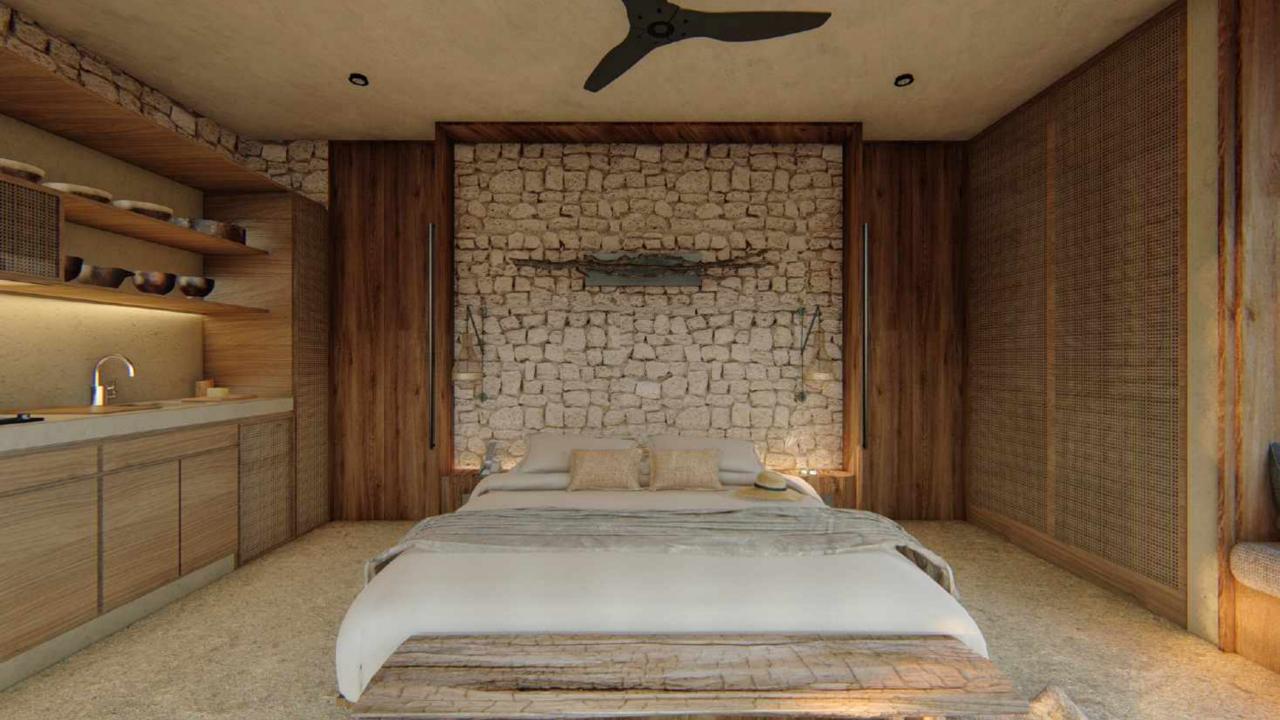

# STUDIO UNITS CHARACTERISTICS

King bed

Plunge pool on ground floor units

# 6.19 TERRACE 13.71 m<sup>2</sup> BEDROOM 23.27 m² BATHROOM 9.61m²

**INTEGRATED** KITCHENETTE