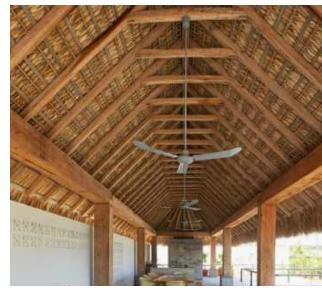

# MATERIALS PALAPA ROOF

## MATERIALS

DOUBLE WOOD COLUMN

#### DOUBLE WOOD COLUMN

The Building is composed of 2 side units and 1 central units.

All units have the same area.