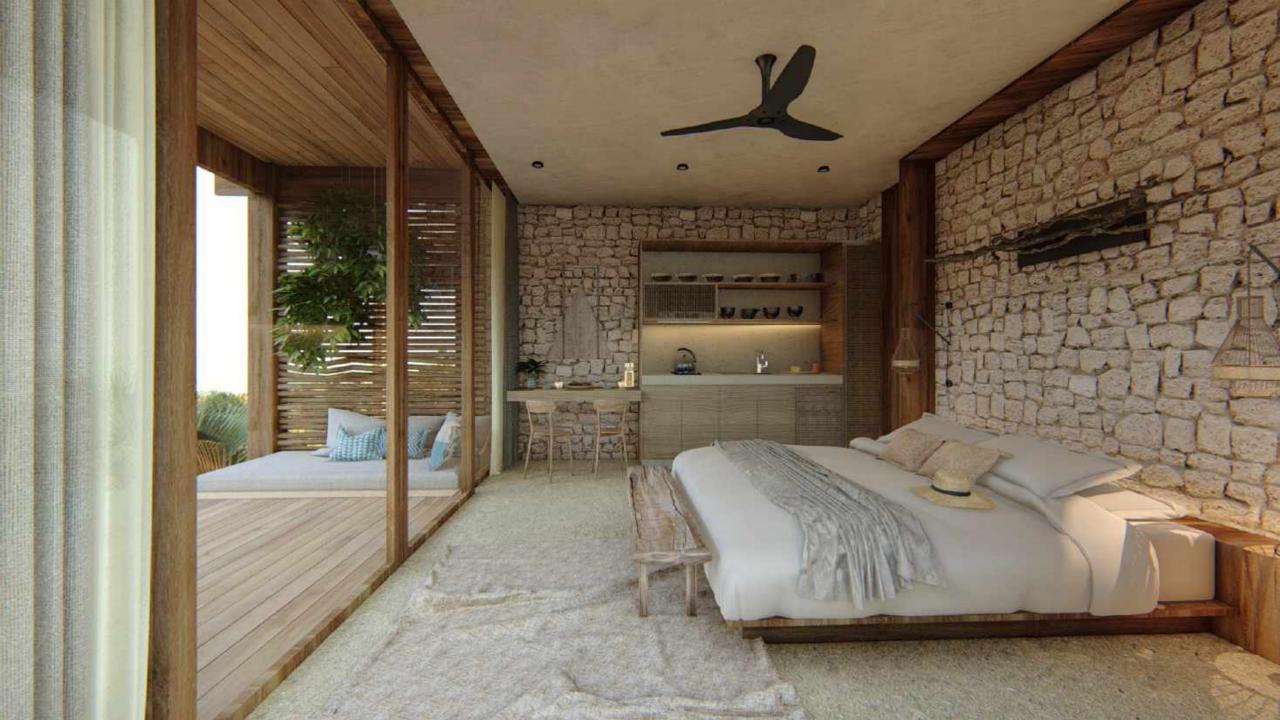

## MATERIALS

INTERIOR

# 6.19 TERRACE 13.71 m<sup>2</sup> BEDROOM 23.27 m² BATHROOM 9.61m²

**INTEGRATED** KITCHENETTE