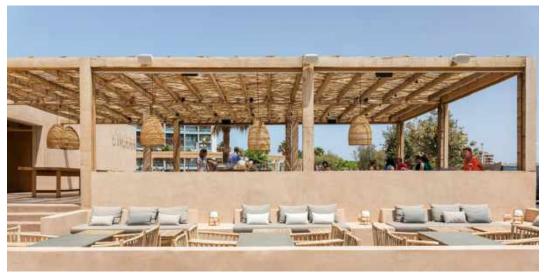

ra daybed can be added Central Unit C

Side Unit B

Kitchenette is moved to central unit. An extra daybed can be added

#### ALTERNATE INTERIOR LAYOUT OPTIONS

Living Module Bedroom Module

## 7.66 LIVING ROOM/KITCHEN 26.00m² BATHROOM 8.20m<sup>3</sup> .94 3.73 1.50 LIVING/DINING MODULE C WITH **FULL** BATHROOM

## LIVING/DINING MODULE C



LIVING/DINING MODULE C WITH HALF BATHROOM

# 6.19 TERRACE 13.71 m<sup>2</sup> BEDROOM 23.27 m² BATHROOM 9.61m²

**INTEGRATED** KITCHENETTE

#### SIDE BEDROOM MODULE A&B



PLEASE LET US KNOW WHICH ONE IS YOUR PREFERRED OPTION?























### COMMON AREAS

#### **AMENITIES**









Gym/Sauna



Multi-Purpose Yoga Studio/ Spa Treatment Room



**Bird Watching Tower** 

### LAYOUTS

SOCIAL AREAS: POOL & LOUNGE



# MOODBOARD POOL & LOUNGE







### LAYOUTS

SOCIAL AREAS: FIRST LEVEL



### LAYOUTS

SOCIAL AREAS: SECOND LEVEL



## MOODBOARD

SOCIAL AREAS