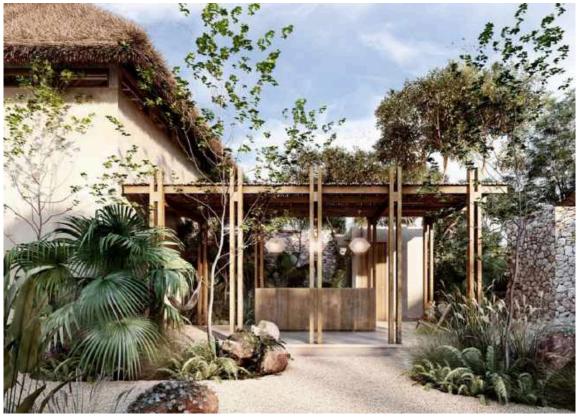

## MATERIALS

DOUBLE WOOD COLUMN

#### DOUBLE WOOD COLUMN

The Building is composed of 2 side units and 1 central units.

All units have the same area.