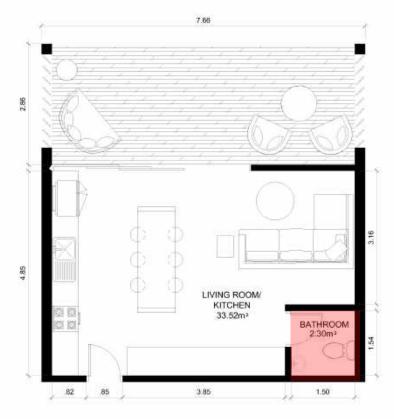

## 7.66 LIVING ROOM/KITCHEN 26.00m² BATHROOM 8.20m<sup>3</sup> .94 3.73 1.50 LIVING/DINING MODULE C WITH **FULL** BATHROOM

## LIVING/DINING MODULE C

LIVING/DINING MODULE C WITH HALF BATHROOM