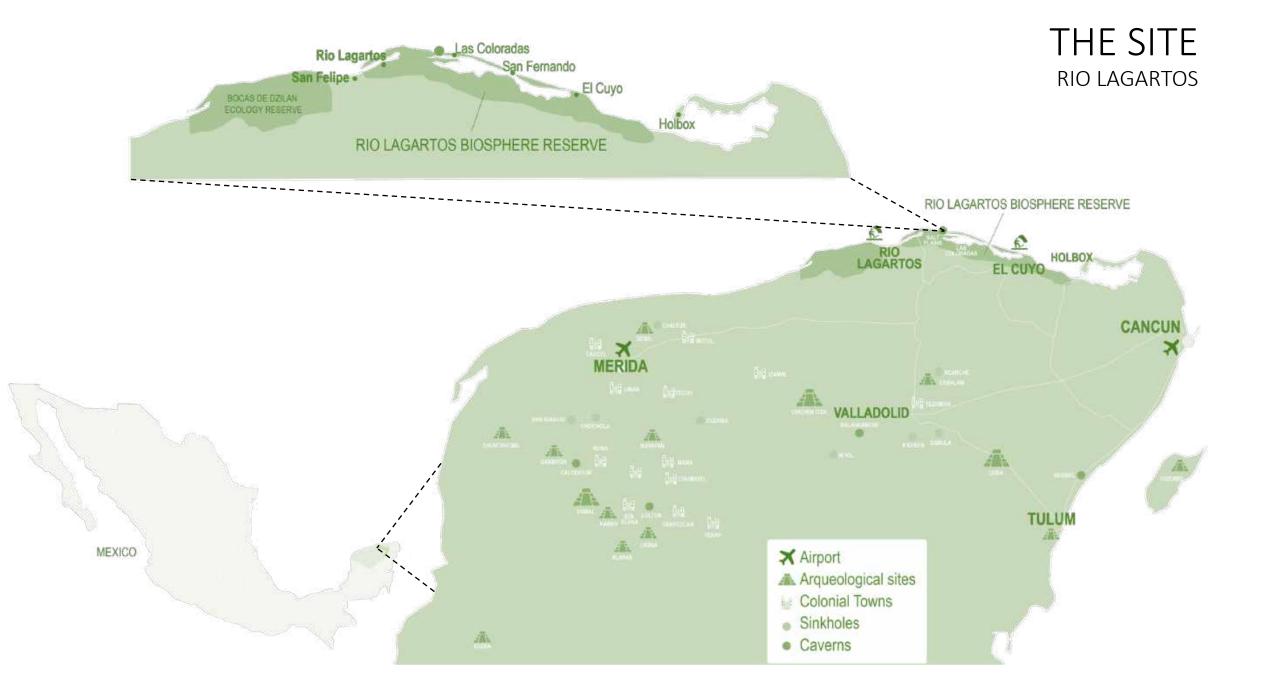

#### THE SITE

#### **GETTING THERE**

2.5 Hours from Cancun, Playa del Carmen, Tulum & Holbox.
Property has both road and boat access

#### PRIVILEGED LOCATION

The bio-reserve protects nearly 60,000 hectares of forest, dunes, mangroves, beaches and the largest estuary (70km) in the Yucatan peninsula