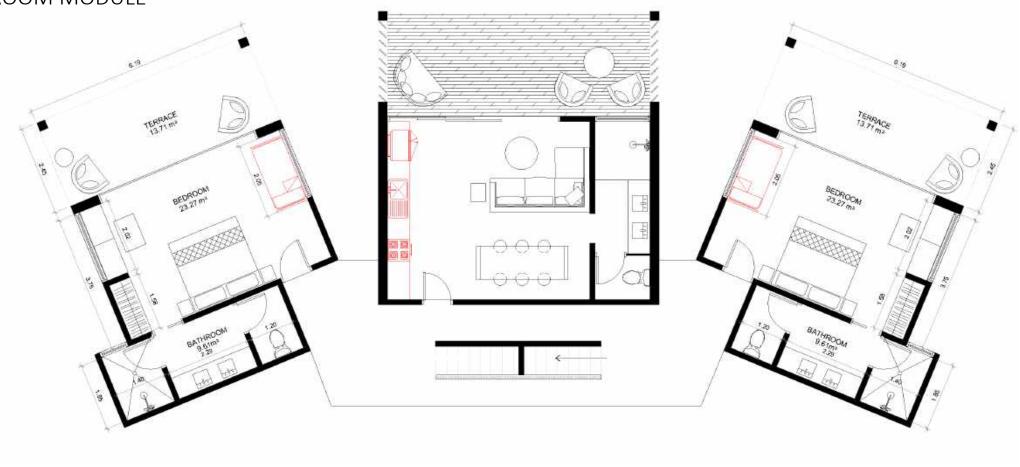

## STUDIO UNITS

PLAN

All Beach front

3 Story buildings with up to 9 rooms each

36 rooms in phase 1, with more planned in phase 2

Flexible modules adaptable for 3 different scenarios

#### DOUBLE WOOD COLUMN

The Building is composed of 2 side units and 1 central units.

All units have the same area.