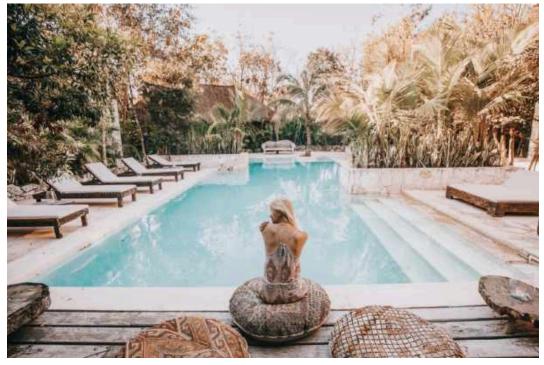

xtra daybed can be added Central Unit C

Side Unit B

Kitchenette is moved to central unit. An extra daybed can be added

#### ALTERNATE INTERIOR LAYOUT OPTIONS

Living Module Bedroom Module

## 7.66 LIVING ROOM/KITCHEN 26.00m² BATHROOM 8.20m<sup>3</sup> .94 3.73 1.50 LIVING/DINING MODULE C WITH **FULL** BATHROOM

## LIVING/DINING MODULE C



LIVING/DINING MODULE C WITH HALF BATHROOM

# 6.19 TERRACE 13.71 m<sup>2</sup> BEDROOM 23.27 m² BATHROOM 9.61m²

**INTEGRATED** KITCHENETTE

#### SIDE BEDROOM MODULE A&B



PLEASE LET US KNOW WHICH ONE IS YOUR PREFERRED OPTION?























### COMMON AREAS

#### **AMENITIES**









Gym/Sauna



Multi-Purpose Yoga Studio/ Spa Treatment Room



**Bird Watching Tower** 

### LAYOUTS

SOCIAL AREAS: POOL & LOUNGE



# MOODBOARD POOL & LOUNGE







### LAYOUTS

SOCIAL AREAS: FIRST LEVEL



### LAYOUTS

SOCIAL AREAS: SECOND LEVEL



## MOODBOARD

SOCIAL AREAS