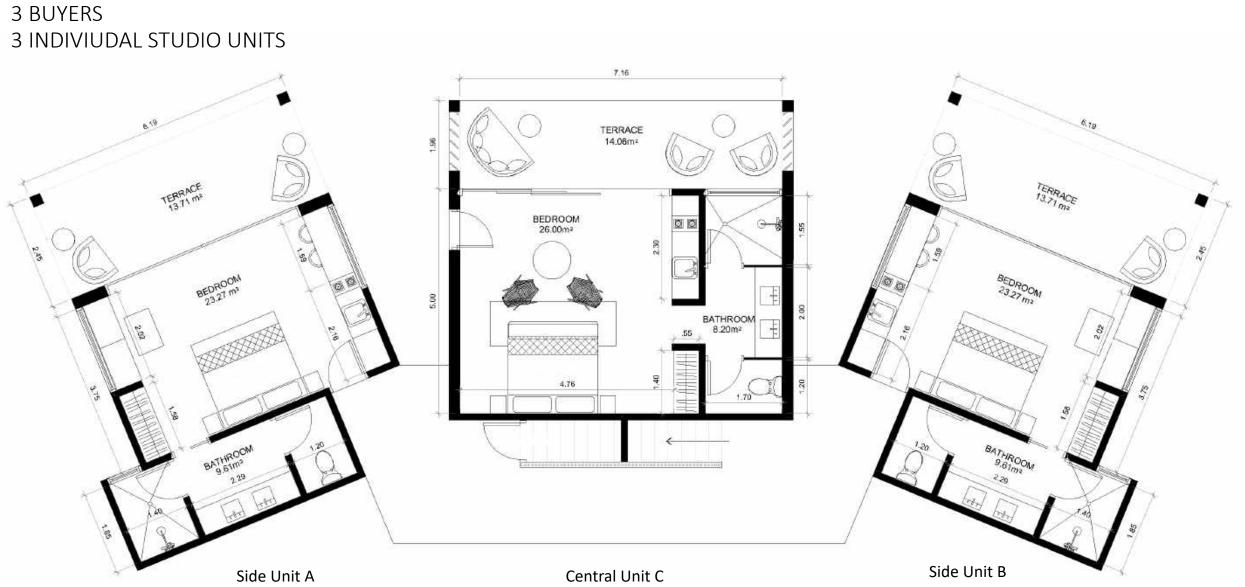

## STUDIO UNITS

PLAN

All Beach front

3 Story buildings with up to 9 rooms each

36 rooms in phase 1, with more planned in phase 2

Flexible modules adaptable for 3 different scenarios

#### DOUBLE WOOD COLUMN

The Building is composed of 2 side units and 1 central units.

All units have the same area.

# 6.19 TERRACE 13.71 m<sup>2</sup> BEDROOM 23.27 m² BATHROOM 9.61m²

**INTEGRATED** KITCHENETTE

#### SIDE BEDROOM MODULE A&B

PLEASE LET US KNOW WHICH ONE IS YOUR PREFERRED OPTION?