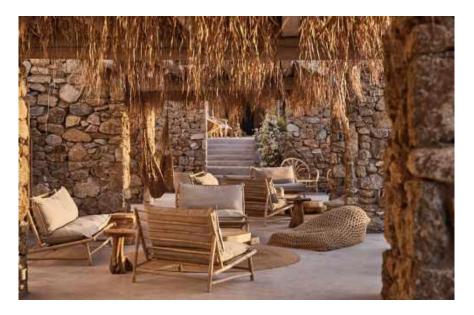

d

#### ALTERNATE INTERIOR LAYOUT OPTIONS

Living Module Bedroom Module

## 7.66 LIVING ROOM/KITCHEN 26.00m² BATHROOM 8.20m<sup>3</sup> .94 3.73 1.50 LIVING/DINING MODULE C WITH **FULL** BATHROOM

## LIVING/DINING MODULE C



LIVING/DINING MODULE C WITH HALF BATHROOM

# 6.19 TERRACE 13.71 m<sup>2</sup> BEDROOM 23.27 m² BATHROOM 9.61m²

**INTEGRATED** KITCHENETTE

#### SIDE BEDROOM MODULE A&B



PLEASE LET US KNOW WHICH ONE IS YOUR PREFERRED OPTION?























### COMMON AREAS

#### **AMENITIES**









Gym/Sauna



Multi-Purpose Yoga Studio/ Spa Treatment Room



**Bird Watching Tower** 

### LAYOUTS

SOCIAL AREAS: POOL & LOUNGE



# MOODBOARD POOL & LOUNGE







### LAYOUTS

SOCIAL AREAS: FIRST LEVEL



### LAYOUTS

SOCIAL AREAS: SECOND LEVEL



## MOODBOARD

SOCIAL AREAS