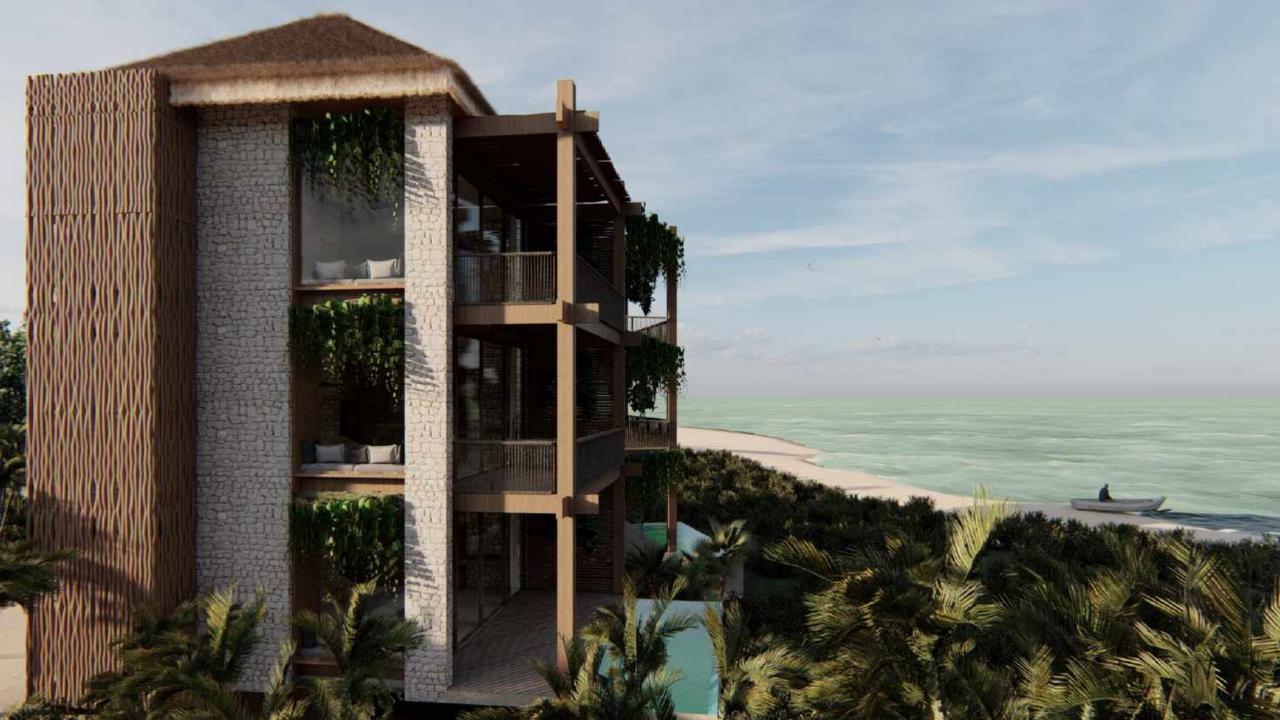

## STUDIO UNITS

PLAN

All Beach front

3 Story buildings with up to 9 rooms each

36 rooms in phase 1, with more planned in phase 2

Flexible modules adaptable for 3 different scenarios

# STUDIO UNITS CHARACTERISTICS

King bed

Plunge pool on ground floor units

#### **BUILDING FOOTPRINT**

#### DOUBLE WOOD COLUMN

The Building is composed of 2 side units and 1 central units.

All units have the same area.