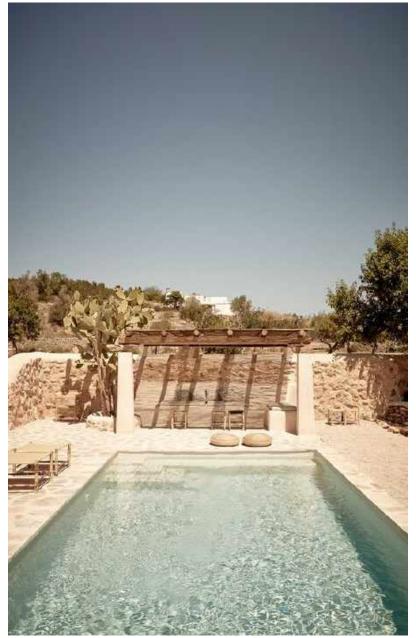

daybed can be added Central Unit C

Side Unit B

Kitchenette is moved to central unit. An extra daybed can be added

#### ALTERNATE INTERIOR LAYOUT OPTIONS

Living Module Bedroom Module

## 7.66 LIVING ROOM/KITCHEN 26.00m² BATHROOM 8.20m<sup>3</sup> .94 3.73 1.50 LIVING/DINING MODULE C WITH **FULL** BATHROOM

## LIVING/DINING MODULE C



LIVING/DINING MODULE C WITH HALF BATHROOM

# 6.19 TERRACE 13.71 m<sup>2</sup> BEDROOM 23.27 m² BATHROOM 9.61m²

**INTEGRATED** KITCHENETTE

#### SIDE BEDROOM MODULE A&B



PLEASE LET US KNOW WHICH ONE IS YOUR PREFERRED OPTION?























### COMMON AREAS

#### **AMENITIES**









Gym/Sauna



Multi-Purpose Yoga Studio/ Spa Treatment Room



**Bird Watching Tower** 

### LAYOUTS

SOCIAL AREAS: POOL & LOUNGE



# MOODBOARD POOL & LOUNGE







### LAYOUTS

SOCIAL AREAS: FIRST LEVEL



### LAYOUTS

SOCIAL AREAS: SECOND LEVEL



## MOODBOARD

SOCIAL AREAS